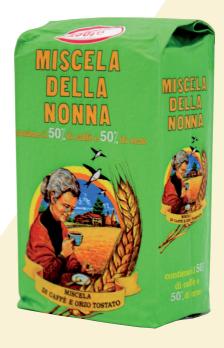

# BLEND OF ROASTED COFFEE AND BARLEY contains 50% of coffee and 50% of barley

This new blend contains barley (50%), a natural and non-stimulating beverage, and coffee (50%), which makes it tasty and aromatic. Suitable for people of all ages.

Single pack: 250 g Termopack: 20 packs Pallet: 70 termopacks