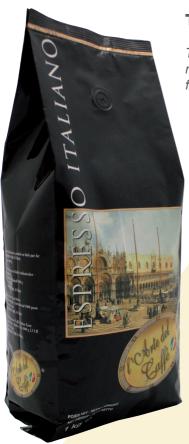

# THE ART OF COFFEE

The art of coffee consists in blending the right dose of aroma, fragrance, texture and flavour, selecting the best qualities.

# **ITALIAN ESPRESSO**

blend of roasted coffee beans

Single pack: 1 Kg Box: 10 packs Pallet: 46 boxes

# BLEND OF ROASTED COFFEE BEANS

The durability of the product is guaranteed by accurate machining process and its particular packaging, that retains its freshness, aroma and fragrance.