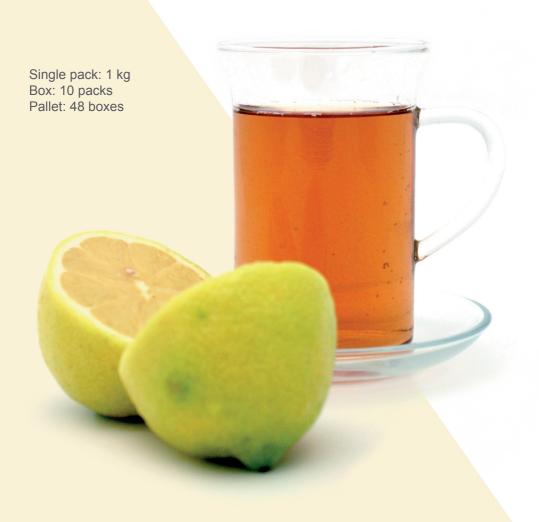

# Break Fast

Instant prepared for breakfast. Selected blend of instant coffee, roasted grain such as rye, chicory, malt and barley.

Single pack: 150 g Box: 20 packs Pallet: 54 boxes

Instant lemon tea. Ready hot or cold.