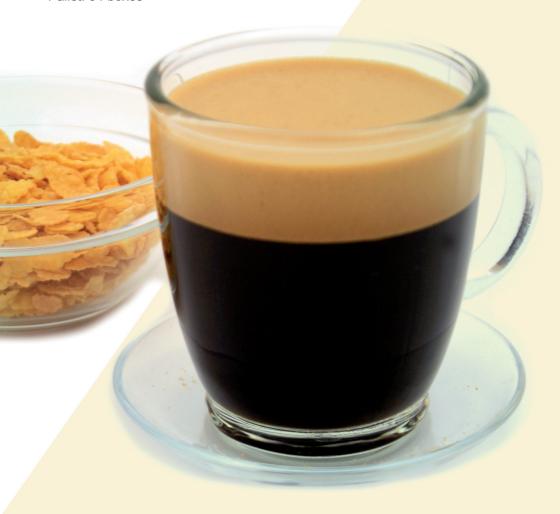

# Break Fast

Instant prepared for breakfast. Selected blend of instant coffee, roasted grain such as rye, chicory, malt and barley.

Single pack: 150 g Box: 20 packs Pallet: 54 boxes

Instant lemon tea. Ready hot or cold.