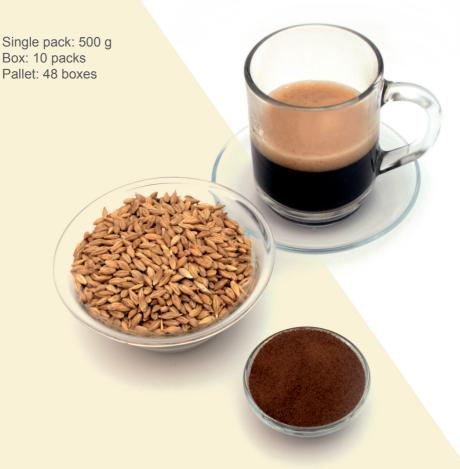

BAR** 

Termopack: 9 packs Pallet: 60 termopacks



# BLEND OF ROASTED COFFEE AND BARLEY contains 50% of coffee and 50% of barley

This new blend contains barley (50%), a natural and non-stimulating beverage, and coffee (50%), which makes it tasty and aromatic. Suitable for people of all ages.



Single pack: 250 g Termopack: 20 packs Pallet: 70 termopacks



# DECAFFEINATED COFFEE Blend of decaffeinated coffee powder



Decaffeination is carried out following a natural process.

Caffeine content is lower than 0.10% (Ministerial Order 20/05/1976)

Flavour and aroma are preserved thanks to a natural and environmentally-friendly decaffeination procedure.

Single pack: 250 g Termopack: 20 packs Pallet: 70 termopacks



# **INSTANT BARLEY**

Single pack: 250 g Box: 20 packs Pallet: 48 boxes





#### SPRAY INSTANT COFFEE

Single pack: 200 g Box: 20 packs Pallet: 48 boxes

Single pack: 500 g Box: 10 packs Pallet: 48 boxes

### **AGGLOMERATED INSTANT COFFEE**

Single pack: 200 g Box: 20 packs Pallet: 48 boxes

Single pack: 500 g Box: 10 packs Pallet: 48 boxes





### **INSTANT CHOCOLATE**

Prepared powdered cocholate drink. Ideal for vending machines.



Single pack: 1 kg Box: 10 packs Pallet: 48 boxes

# Break Fast

Instant prepared for breakfast. Selected blend of instant coffee, roasted grain such as rye, chicory, malt and barley.

Single pack: 150 g Box: 20 packs Pallet: 54 boxes





Instant lemon tea. Ready hot or cold.



#### **PODS**

The pods are individually wrapped and dose.











## **DISPENSER**

Pod: 7 g

Dispenser: 18 pods Box: 12 dispenser



# BOX

Pod: 7