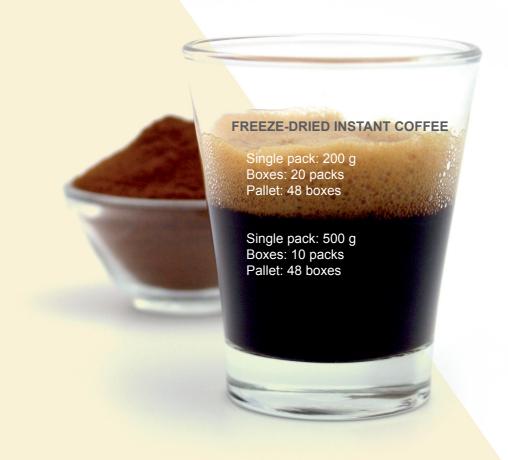

#### SPRAY INSTANT COFFEE

Single pack: 200 g Box: 20 packs Pallet: 48 boxes

Single pack: 500 g Box: 10 packs Pallet: 48 boxes

### **AGGLOMERATED INSTANT COFFEE**

Single pack: 200 g Box: 20 packs Pallet: 48 boxes

Single pack: 500 g Box: 10 packs Pallet: 48 boxes